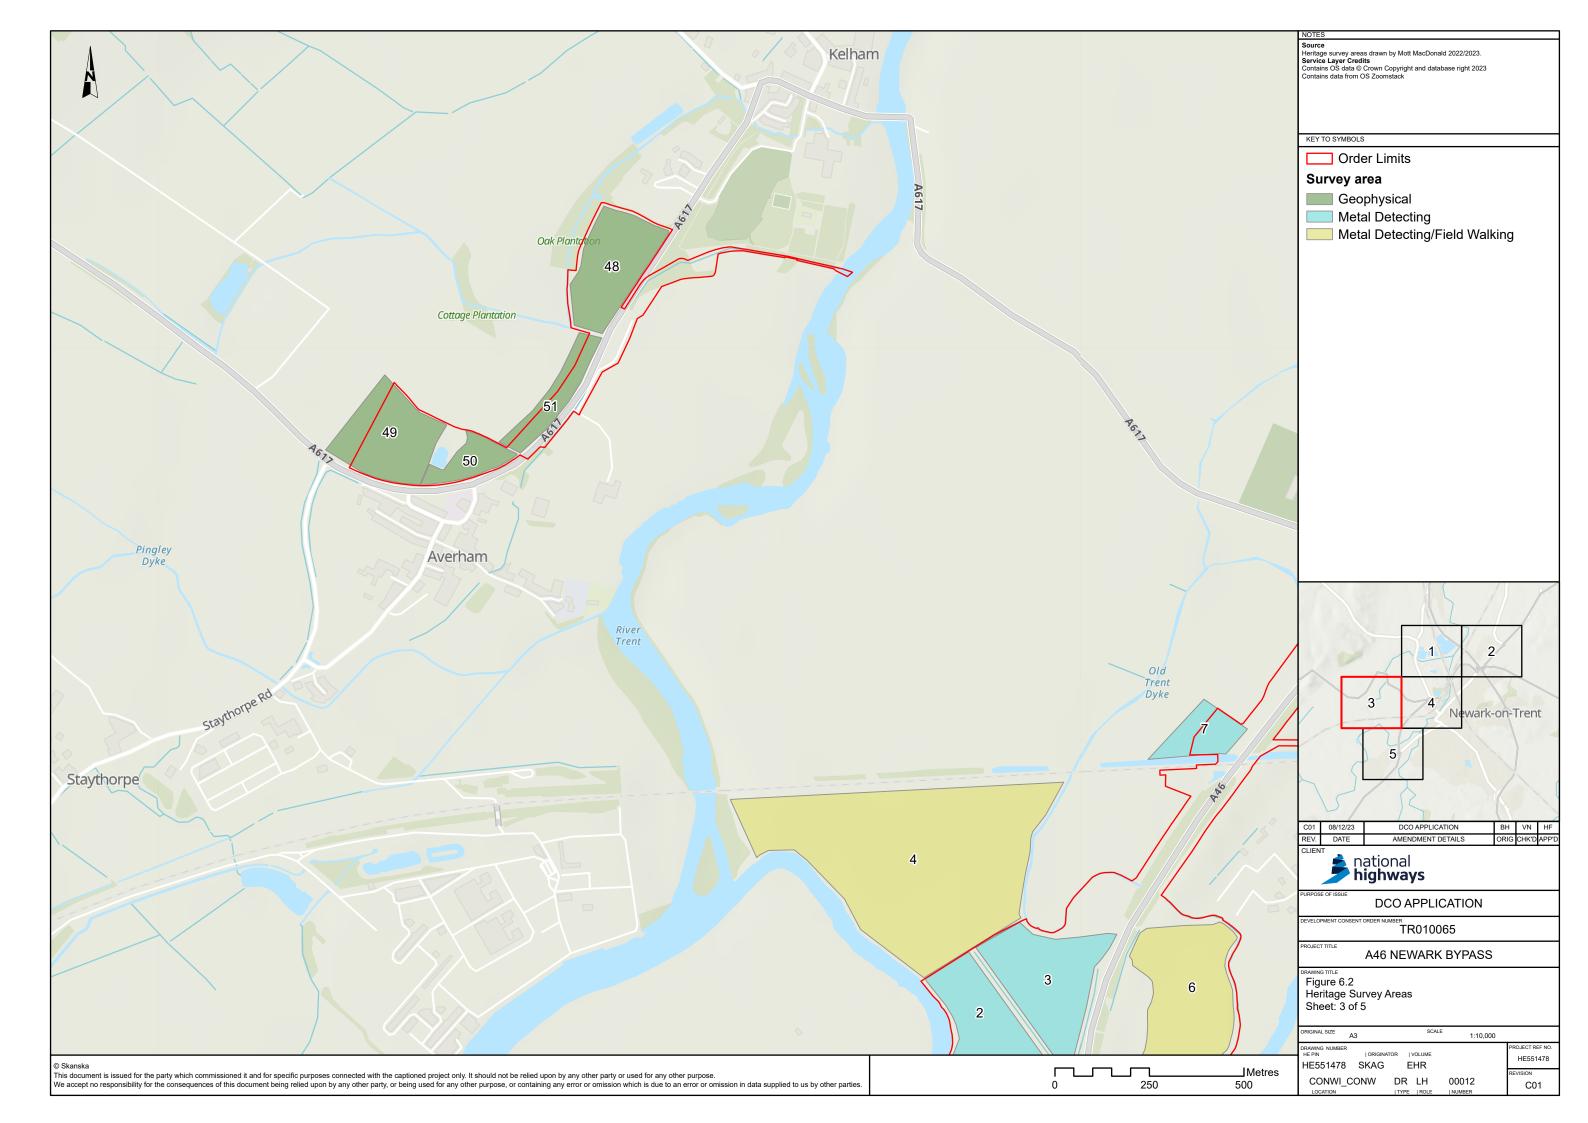

#### Figure 6.2 Heritage Survey Areas

| Regulation Number:             | Regulation 5(2)(a)                                |
|--------------------------------|---------------------------------------------------|
| Planning Inspectorate Scheme   | TR010065                                          |
| Reference                      |                                                   |
| Application Document Reference | TR010065/APP/6.2                                  |
| Author:                        | A46 Newark Bypass Project Team, National Highways |