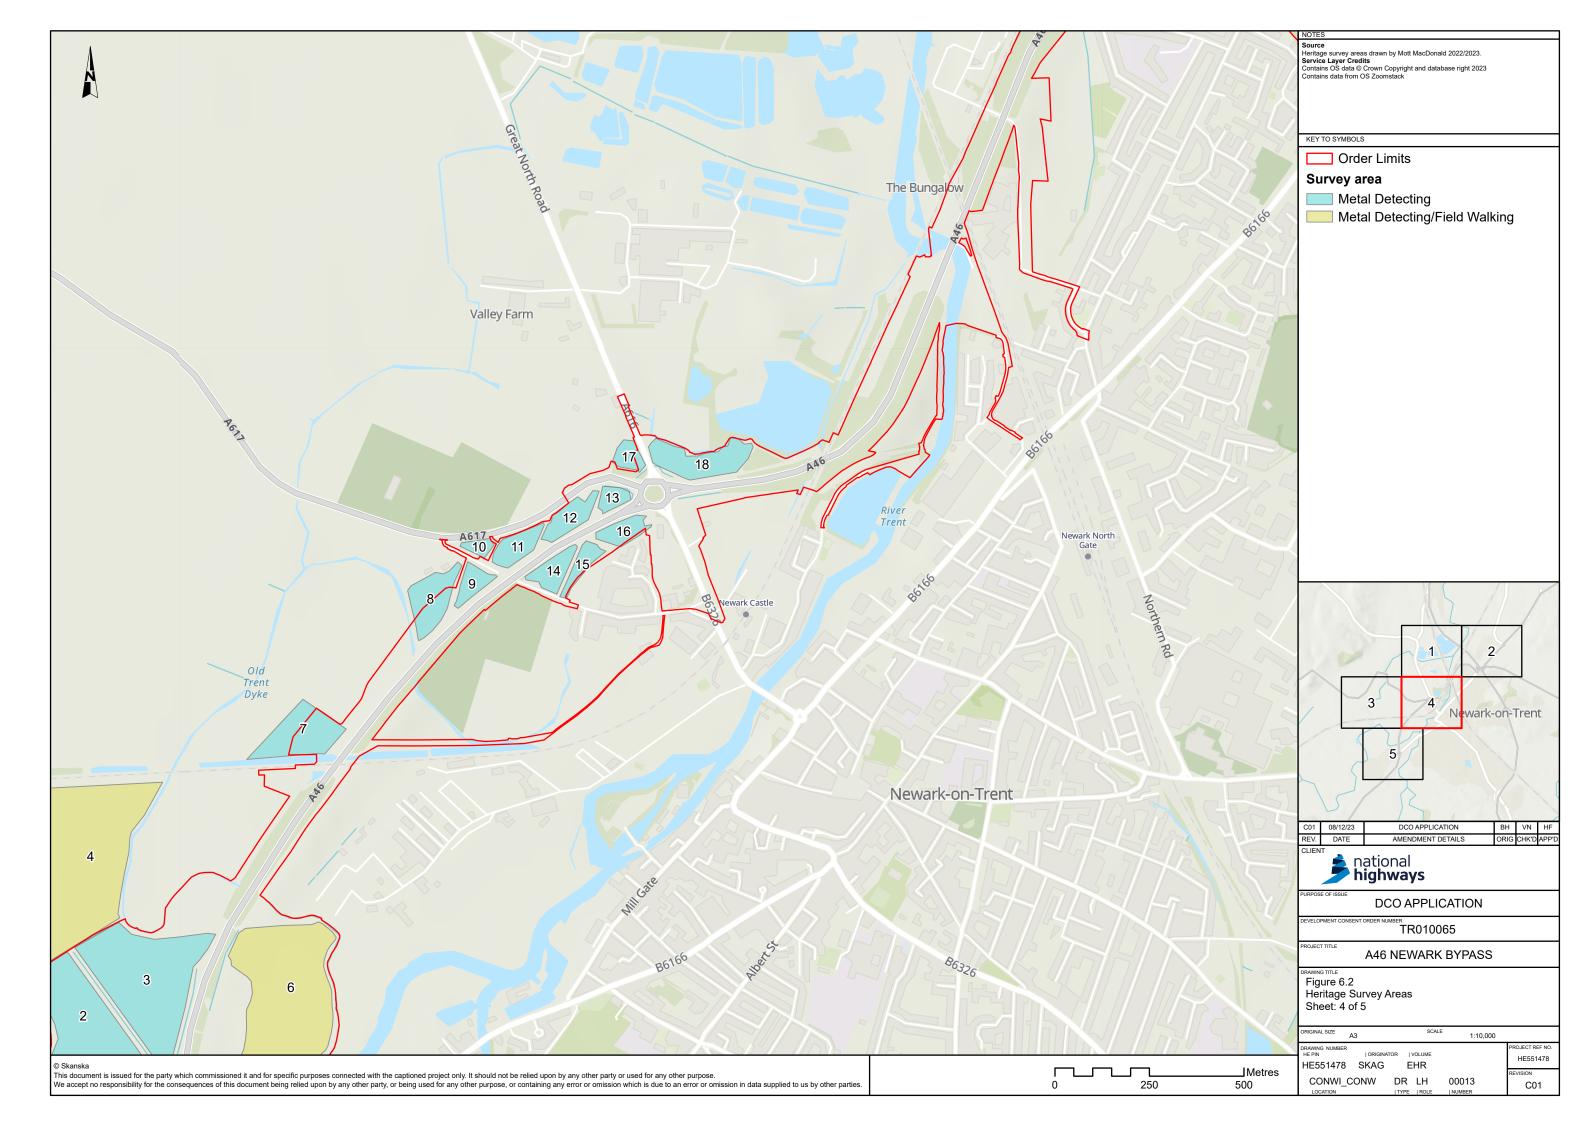

#### Figure 6.2 Heritage Survey Areas

| Regulation Number:             | Regulation 5(2)(a)                                |
|--------------------------------|---------------------------------------------------|
| Planning Inspectorate Scheme   | TR010065                                          |
| Reference                      |                                                   |
| Application Document Reference | TR010065/APP/6.2                                  |
| Author:                        | A46 Newark Bypass Project Team, National Highways |