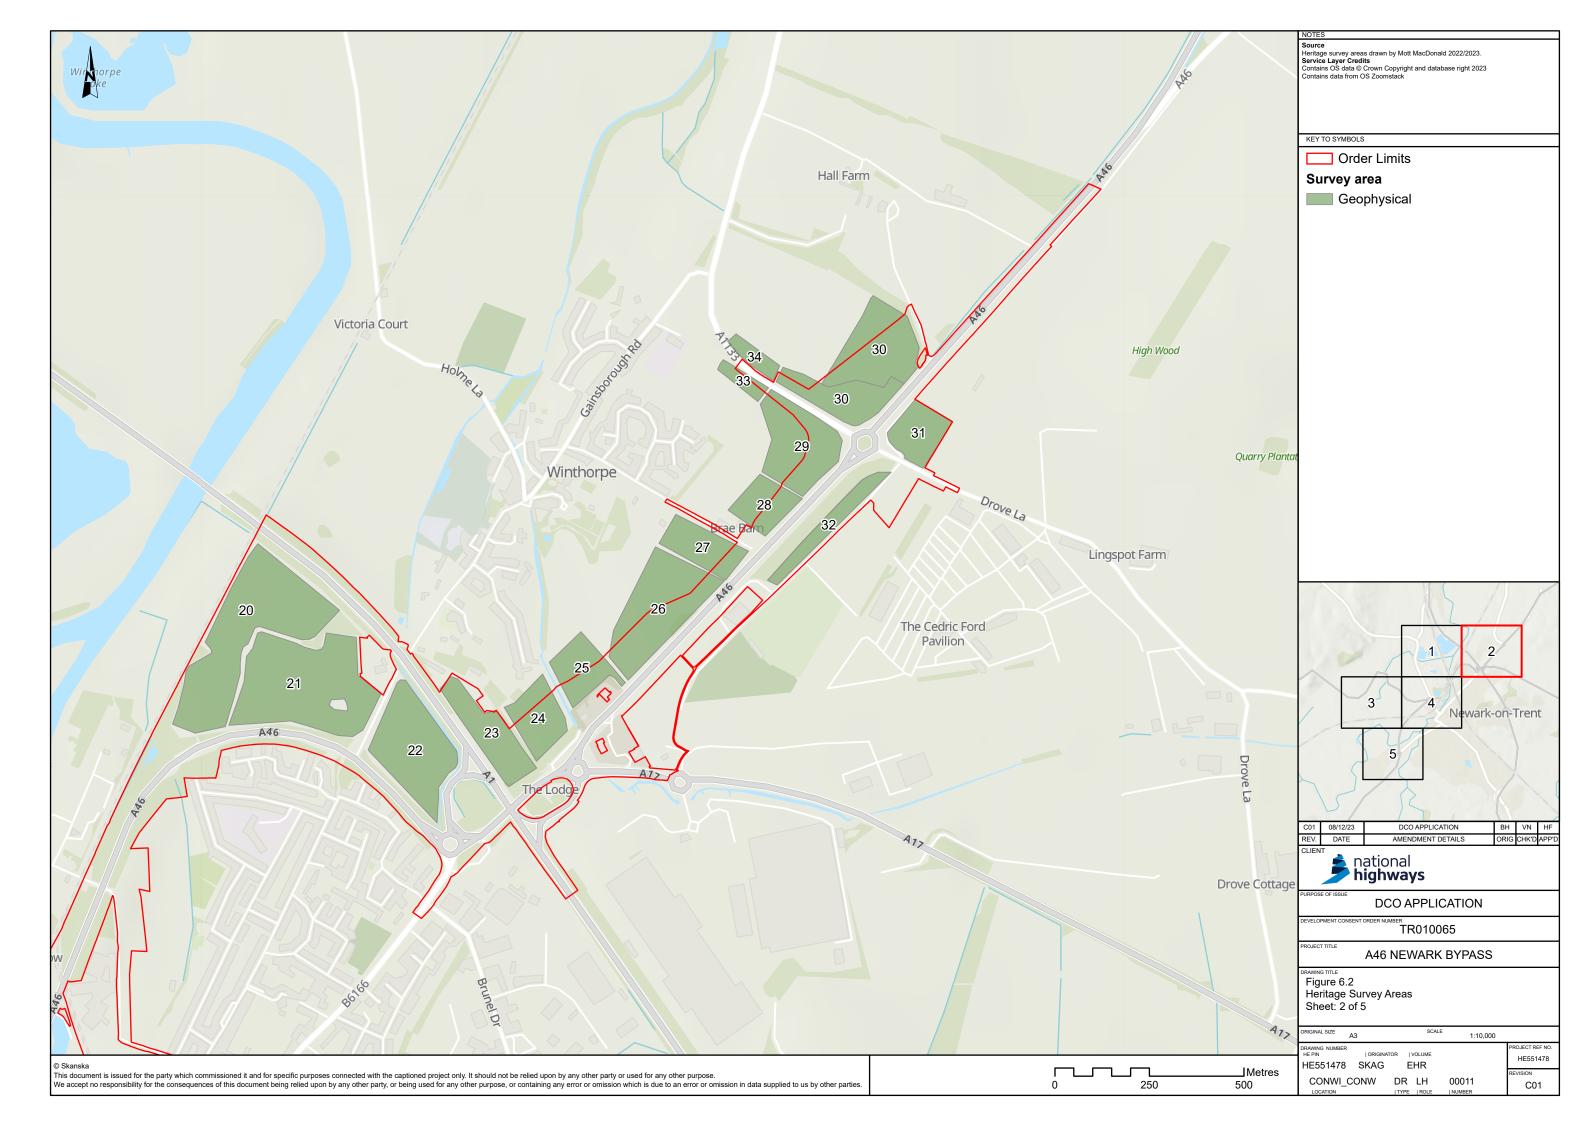

#### Figure 6.2 Heritage Survey Areas

| Regulation Number:             | Regulation 5(2)(a)                                |
|--------------------------------|---------------------------------------------------|
| Planning Inspectorate Scheme   | TR010065                                          |
| Reference                      |                                                   |
| Application Document Reference | TR010065/APP/6.2                                  |
| Author:                        | A46 Newark Bypass Project Team, National Highways |