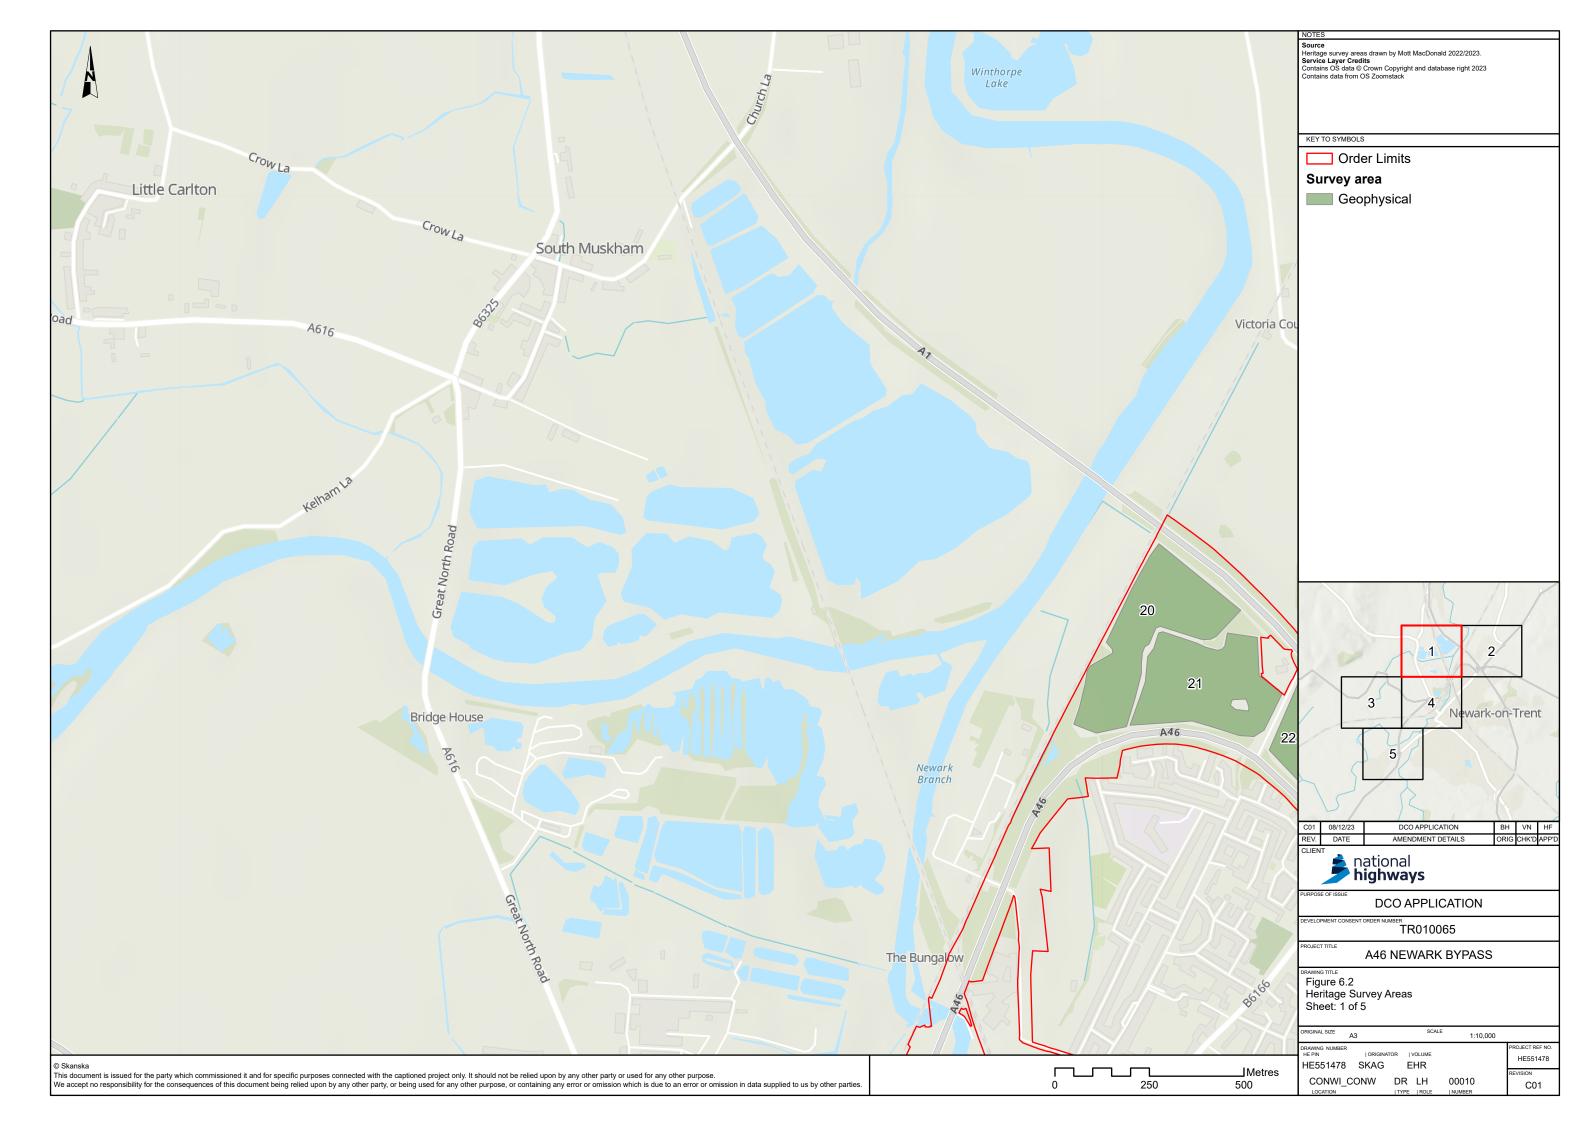

#### Figure 6.2 Heritage Survey Areas

| Regulation Number:             | Regulation 5(2)(a)                                |
|--------------------------------|---------------------------------------------------|
| Planning Inspectorate Scheme   | TR010065                                          |
| Reference                      |                                                   |
| Application Document Reference | TR010065/APP/6.2                                  |
| Author:                        | A46 Newark Bypass Project Team, National Highways |